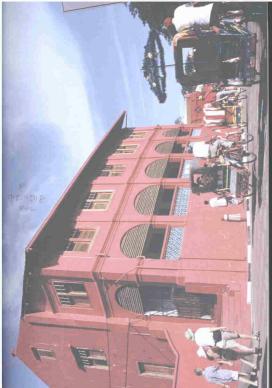

This cosmopoliton legacy has seen the fusion of a doverleaf of cultures- Malay, Chinese, Indian, Chitty Baba & Nyonya and the Portuguese. Each of which has significantly influenced the architectural designs of homes and building in Malacca todau.

Malacca achieved independence on 31st August 1957 along with other state of Malaysia and throughout this time has been a historical melting pot of cultures.

With the evolution of history, Malacca has become a fascinating mix of a rich value of cultures including Malay, Chinese, Indian, Chitty, Baba & Nyonya and the Partiguese each with its own traditions, way of life, festivals, celebrations and austine.