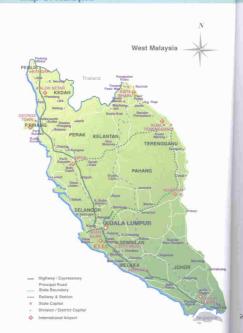

and social elements was assimilated were time.

Malacca achieved independence on 31st August 1957 along with other state of Malaysia and throughout this time has been a historical melting pot of cultures.

With the evolution of history, Malacca has become a fascinating mix of a rich value of cultures including Malay, Chinese, Indian, Chitty, Baba & Nyonya and the Partiguese each with its own traditions, way of life, festivals, celebrations and austine.

Each step you take into this historic city will bring you closer to this timeless place that truly transcends racial and religious boundaries orwerging into a fusion called the people of Malacca - Malaysian one and all.





## Map Of Malacca Town































































Malassa Zoo





















MAP OF MALAYSIA



| Right No. | Days    | Resting                                          | Dep. / 8n.                 | Figo<br>Tan |
|-----------|---------|--------------------------------------------------|----------------------------|-------------|
| MH3       | 1934567 | London - Ruala tumpur                            | 1050 / 0720                | 12.         |
| WHI!      | 1234567 | London - Huolo Lumpur                            | 9900 / 1830                | 19.         |
| 5514      | 1234567 | Hudo tumpur - London                             | 1030 / 1630                | 14)         |
| WHS:      | 1984567 | Hudio Lumpur - London                            | 2355 / 0955                | 14)         |
| WHS       | 1 3 507 | Fronkfurt - Kucilo Lumpur