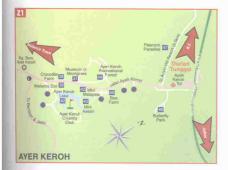

ca in terms of cultural, political and social elements was assimilated were time.

Malacca achieved independence on 31st August 1957 along with other state of Malaysia and throughout this time has been a historical melting pot of cultures.

With the evolution of history, Malacca has become a fascinating mix of a rich value of cultures including Malay, Chinese, Indian, Chitty, Baba & Nyonya and the Partiguese each with its own traditions, way of life, festivals, celebrations and austine.

Each step you take into this historic city will bring you closer to this timeless place that truly transcends racial and religious boundaries orwerging into a fusion called the people of Malacca - Malaysian one and all.





## Map Of Malacca Town































































Malassa Zoo





















MAP OF MALAYSIA



| Right No. | Days    | Resting                                          | Dep. / 8n.                 | Figo<br>Tan |
|-----------|---------|--------------------------------------------------|----------------------------|-------------|
| MH3       | 1934567 | London - Ruala tumpur                            | 1050 / 0720                | 12.         |
| WHI!      | 1234567 | London - Huolo Lumpur                            | 9900 / 1830                | 19.         |
| 5514      | 1234567 | Hudo tumpur - London                             | 1030 / 1630                | 14)         |
| WHS:      | 1984567 | Hudio Lumpur - London                            | 2355 / 0955                | 14)         |
| WHS       | 1 3 507 | Fronkfurt -