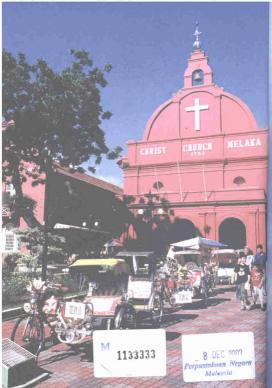

This cosmopoliton legacy has seen the fusion of a doverleaf of cultures- Malay, Chinese, Indian, Chitty Baba & Nyonya and the Portuguese. Each of which has significantly influenced the architectural designs of homes and building in Malacca todau.

Malacca achieved independence on 31st August 1957 along with other state of Malaysia and throughout this time has been a historical melting pot of cultures.

With the evolution of history, Malacca has become a fascinating mix of a rich value of cultures including Malay, Chinese, Indian, Chitty, Baba & Nyonya and the Partiguese each with its own traditions, way of life, festivals, celebrations and austine.