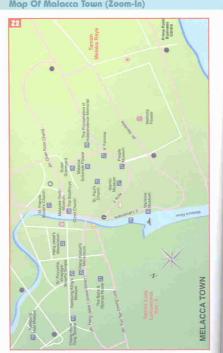

## Map Of Malacca Town

Malassa Zoo

MAP OF MALAYSIA

| Right No. | Days    | Resting                                          | Dep. / 8n.                 | Figo<br>Tan |
|-----------|---------|--------------------------------------------------|----------------------------|-------------|
| MH3       | 1934567 | London - Ruala tumpur                            | 1050 / 0720                | 12.         |
| WHI!      | 1234567 | London - Huolo Lumpur                            | 9900 / 1830                | 19.         |
| 5514      | 1234567 | Hudo tumpur - London                             | 1030 / 1630                | 14)         |
| WHS:      | 1984567 | Hudio Lumpur - London                            | 2355 / 0955                | 14)         |
| WHS       | 1 3 507 | Fronkfurt - Kucilo Lumpur                        | 1200 / 0645                |             |
| WHO       | 9 4567  | Huala Lungur - Frankfurt                         | 2325 / 0530                | 13.         |
| MHO.      | 345.7   | Zurich - Kuplo Lumpur                            | 1300 / 0755                | 113         |
| MH10      | 234.6   | Hudia Compar - Zurich                            | 2345 / 0615                | 13.         |
| MH11      | 2 4 7   | Manchester - Kuala Lumpur                        | 1100 / 0730                | 12          |
| WH12      | 13 6    | Hugle Lympur - Manchester                        | 9340 / 0520                | 13.         |
| MHIS      | 13 6    | Munich - Rome                                    | 1015 / 1150                | 1.          |
|           |         | Rome - Huplo Lumpur                              | 1310 / 0755                | 13          |
| MHT4      | 2 5 7   | Nuclo Lumour - Rome                              | 9335 / 0540                | 15          |
|           |         | Rone - Munich                                    | 0655 / 0835                |             |
| MH17      | 1234567 | Arraberdom - Hudio Lumpur                        | 1200 / 0735                | 12          |
| MH9017    | 195 507 | Amsterdam - Huglo Lumpur                         | 1420 / 0815                | 10.         |
| MH9016    | 1234 67 | Kuolo Lumpur - Rinsterdon                        | 1015 / 1720                | 13          |
| MH16      | 1934507 | Huglo Lumpur - Ansterdom                         | 2315 / 0620                | 14          |
| MH21      | 2 5.7   | Parts - Hugio Lumpur                             | 1200 / 0710                | 12          |
| MHRO      | 1 4 6   | Nuolo Lumpur - Paris                             | 2310 / 0545                | -13         |
| MH31      | 3 0     | Istorbul - Duboi                                 | 1145 / 1755                | 4           |
| WE13 I    | 3 0     | Dubai - Kuala Lumpur                             | 1920 / 0630                | 7           |
| MH30      | 0.5     | Nuclo Lumour - Dubol                             | 2340 / 0305                | 7           |
| WELDE     | 8 3     | Duboi - Istonbul                                 | 0435 / 0745                | 5           |
| MRS3      | 1 34 6  | Osoko - Nuolo tumpur                             | 1130 / 1740                | 7           |
| MH52      | 23 5 7  | Kudo Lumpur - Osako                              | 8359 / 0705                | - 2         |
| MH85      | 23 507  | Beijing - Nuola lumpur                           | 1010 / 8240                | ٥           |
| MH84      | 23 567  | Huala Lumpur - Berjing                           | 0845 / 1445                | - 6         |
| MH55      | 9 4 67  | Guangshou - Nuola Lumpur                         | 1510 / 1900                | 3           |
| WHOS      | 2.4.0/  | Guangelou - Ruala Lumpur                         | 1510 / 1915                | - 9         |
|           |         |                                                  | 0950 / 1335                | - 9         |
| MH54      | 2 4 67  | Huala Lumpur - Guangzhou                         | 0935 / 1335                | - 2         |
|           |         | Huda Lumpur - Guangshou                          | 1555 / 2125                | - 5         |
| MH389     | 2 4567  | Shanghai - Nuolo lumpur                          | 0920 / 1420                | 5           |
| MH388     | 2 4567  | Kuala tumpur - Shanghai<br>Tramen - Kuala tumpur | 1735 / 8155                | -           |
| MH391     | 1 5     |                                                  | 1500 / 1993                | - 9         |
|           | 2       | Xiamen - Huala lumpur                            | 1895 (1630                 | - 1         |
| MH390     | 1 5     | Nusio Lumpur - Xiamen                            | 0940 / 1345                | - 1         |
|           | 2       | Rusia Lumpur - Xlamen                            | 1040 / 1700                | - 3         |
| NH57      | 3 67    | Nagaya - Kuala Lumpur                            | 0135 / 0850                | -           |
| MH56      | 3 67    | Huala Lumpur - Nagaya                            | 1130 / 1730                | - 1         |
| MH67      | 134 7   | Seoul - Hudio Lumpur                             | 1600 / 2150                | - 1         |
| MH9071    | 2 5     | Seoul - Huola (umpur                             | 2330 / 0700                | - 1         |
| MHP072    | 2 5     | Husia tumpur - Seaul                             |                            | - 1         |
| MH66      | 34 67   | Hudio Lumpur - Seoul                             | 2340 / 0705<br>1130 / 1600 | -           |
| MH65      | 5       | Seoul - Hota Hinobalu                            |                            | 3           |
|           |         | Koto Hinabalu - Ruala Lumpur                     | 1700 / 1925                | - 1         |
| MH64      | 2       | Huala Lumpur - Hota Hinabalu                     | 8830 / 0105                |             |
|           |         | Kota Hinabalu - Seaul                            | 0905 / 0805                | - 4         |
| WHSC      | 1 3 56  | Tokyo - Kuala tumpur                             | 1030 / 1705                |             |
| MH70      | 7       | Huola Lumpur - Tokya                             | 1925 / 2000                | - 4         |
|           | 25      | Hugia tumpur - Takya                             | 1125 / 1900                | · V         |
| MH88      | - 4     | Kuala Lumpur - Takya                             | 2320 / 0650                | 3           |
| MH95      | 1 4 6   | Los Angeles - Toylio:                            | 1215 / 1655                | 1           |
|           |         | Tokya - Husia Lumpur                             | 1825 / 0100                | 3           |
| MH92      | 1 4 6   | Hudio Limpur - Tokyo                             | 0845 / 1815                | 3           |
|           |         | Tokyo i Los Fingeles                             | 1745 / 1015                | 15          |
| MH81      | .1      | Takyo - Nota Hinabalu                            | 1150 / 1635                | 1           |
|           |         | Koto Kinabalu - Kuala lumpur                     | 1735 / 2000                | 3           |
|           | . 4     | Takyo - Noto Kinobalu                            | 1031 / 1535                | 4           |
|           |         | Hoto Minobaki - Huala Lumpur                     | 1635 / 1900                | 18          |
| MH83      | 4.7     | Fukuciko - Hudio Lumpur                          | 1150 / 1700                | 3           |
| MH85      | 4 7     | Ridio Limpur - Fukudko                           | 0100 / 0755                | - 3         |
| MH95      | 23 5 7  | Los Ringeles - Toipei                            | 2535 / 0610                | - 14        |
|           |         | Taiper - Hudia Lumpur                            | 0740 / 1215                | - 3         |
| M9404     | 23 5 7  | Hugia Lumpur - Toipei                            | 1515 / 1940                | . 3         |
|           |         | Toipel - Los Pingeles                            | 2115 / 1650                |             |